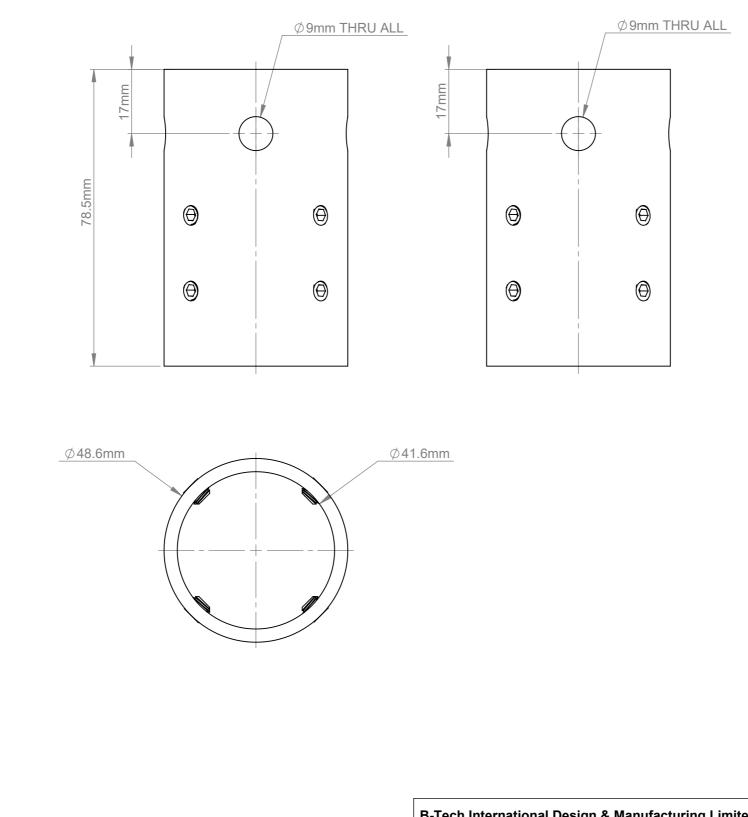

|  | B-Tech International Design & Manufacturing Limited |                                                                      |        |        | B-Tech No: | BT5950           |
|--|-----------------------------------------------------|----------------------------------------------------------------------|--------|--------|------------|------------------|
|  | Part of the B-Tech International Group              |                                                                      |        |        | Title:     | Ø38.1mm Pole Ada |
|  | BETTER DESIGN                                       | UNLESS<br>OTHERWISE<br>SPECIFIED<br>DIMENSIONS ARE<br>IN MILLIMETERS | Size:  | A3     | Revision:  | R00              |
|  |                                                     |                                                                      | Scale: | 1:1    | Date:      | 27/07/2020       |
|  |                                                     |                                                                      | Sheet: | 1 of 1 | File Name: | BTD-BT5950       |